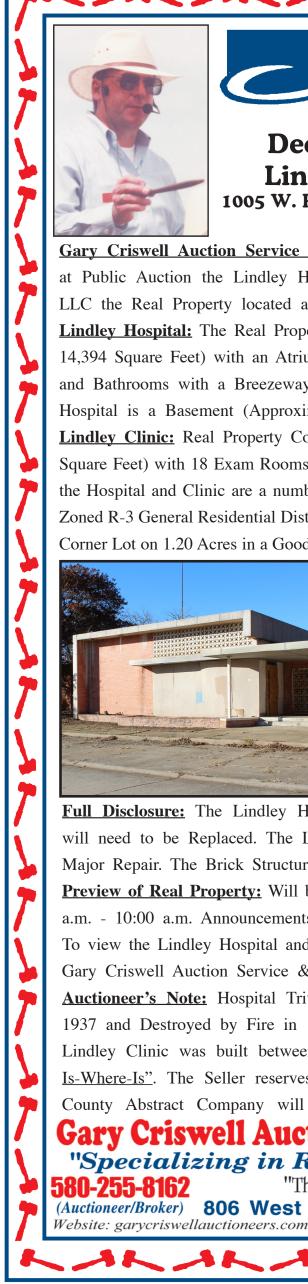

Saturday December 12, 2020 10:00 A.M. Lindley Hospital/Lindley Clinic 1005 W. Peach Ave-Hospital • 1205 N. 10th St.-Clinic Duncan, Oklahoma

**Gary Criswell Auction Service & Real Estate, Inc.** has been commissioned to offer at Public Auction the Lindley Hospital and the Lindley Clinic by Callaway Company, LLC the Real Property located at 10th Street and Peach Avenue in Duncan, Oklahoma. **Lindley Hospital:** The Real Property Consists of a Brick-Veneer Building (Approximately 14,394 Square Feet) with an Atrium, Reception Area, Office, Lounge, 20 Hospital Rooms, and Bathrooms with a Breezeway to the Lindley Clinic. Also Included with the Lindley Hospital is a Basement (Approximately 900 Square Feet) with a Kitchen and Cafeteria. **Lindley Clinic:** Real Property Consists of a Brick-Veneer Building (Approximately 5,096 Square Feet) with 18 Exam Rooms, X-Ray Room, Lobby and Bathrooms. Also included with the Hospital and Clinic are a number of Concrete Parking Spaces. Real Property is currently Zoned R-3 General Residential District with a number of Principle Uses. All Situated on a Nice Corner Lot on 1.20 Acres in a Good Location with Street Frontage on 3 Sides of Real Property.

Full Disclosure: The Lindley Hospital has the Presence of Asbestos and the Roof(s) will need to be Replaced. The Lindley Hospital and the Lindley Clinic are in need of Major Repair. The Brick Structure (Brick and Mortar) appears to be in Good Condition. Preview of Real Property: Will be held Saturday morning, December 12, 2020 from 9:00 a.m. - 10:00 a.m. Announcements made day of Sale supersede all other Advertisements. To view the Lindley Hospital and the Lindley Clinic prior to the Auction, Please Contact Gary Criswell Auction Service & Real Estate, Inc. to schedule an on site Appointment. Auctioneer's Note: Hospital Trivia: The Original Lindley Hospital was Built in circa 1937 and Destroyed by Fire in 1957. The Current Hospital was Finished in 1959. The Lindley Clinic was built between 1937-1957. The Real Property will be offered "As-Is-Where-Is". The Seller reserves the right to accept or reject the final bid. Stephens County Abstract Company will serve as the Closing Agent on the Real Property. Criswell Auction Service & Real Estate, 1 "Specializing in Real Estate & Estate Auctions" "The Criswell Building" 580-255-8162 580-467-224 806 West Main • Duncan, Oklahoma (Auctioneer/Broker) (Cell Phone)